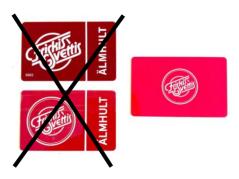

The app is for free, a new card is SEK 50 (free of charge for you who has a senior card).

If you do not want to use an app for access, we offer a new plastic card. Please note that your old card no longer work after 14<sup>th</sup> of June at 12:00 pm. A new card costs SEK 50 (free for you with a senior card).