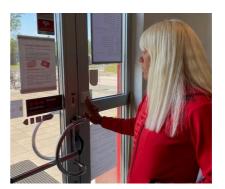

# During unmanned opening hours – this is how you enters and exits Friskis

How to unlock the front door:

Open the app in your mobile and hold the mobile (or your new card) close to the reader, and the door will unlock.

### Open the gate:

Hold your mobile or new card close to the reader and the gate will open.

Step into the gate. Note that the gate only lets one person through at a time. Keep your bag close so it is not in the way for the door. The second door opens when the first door is closed.

To exit, press the buttons next to the gate and the door.