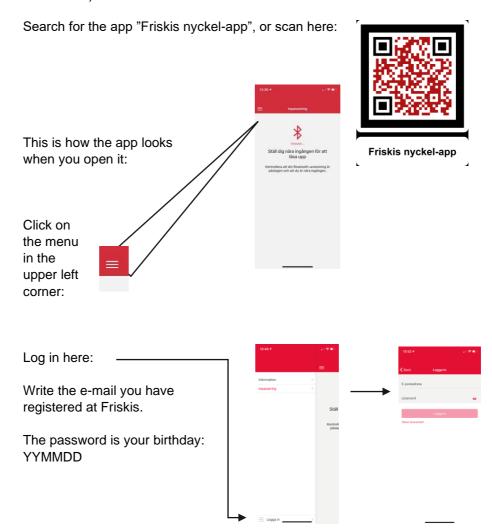

### Access with app or a new card

To enter Friskis during unmanned opening hours after 14<sup>th</sup> of June at 12:00 pm you need to download an app to your mobile phone or replace your card with a new one.

The app is for free, a new card is SEK 50 (free of charge for you who has a senior card).

If you do not want to use an app for access, we offer a new plastic card. Please note that your old card no longer work after 14<sup>th</sup> of June at 12:00 pm. A new card costs SEK 50 (free for you with a senior card).