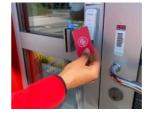

# During unmanned opening hours – this is how you enters and exits Friskis

How to unlock the front door:

Open the app in your mobile and hold the mobile (or your new card) close to the reader, and the door will unlock.

### Open the gate:

Hold your mobile or new card close to the reader and the gate will open.

Step into the gate. Note that the gate only lets one person through at a time. Keep your bag close so it is not in the way for the door. The second door opens when the first door is closed.