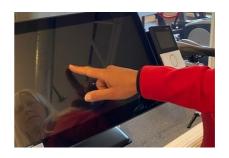

### Check-in

You must check in at the gym or group workouts at check-in stations. Use your app or new plastic card.

If the screen is black, start it by touching the screen.

Hold your mobile or your new card by the reader to the right of the screen and select "gym" or a group workout on the screen.