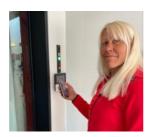

### Access with app or a new card

To enter Friskis during unmanned opening hours after 14<sup>th</sup> of June at 12:00 pm you need to download an app to your mobile phone or replace your card with a new one.

# During unmanned opening hours – this is how you enters and exits Friskis

How to unlock the front door:

Open the app in your mobile and hold the mobile (or your new card) close to the reader, and the door will unlock.