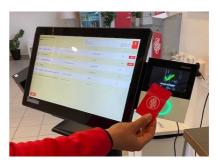

### Check-in

You must check in at the gym or group workouts at check-in stations. Use your app or new plastic card.

If the screen is black, start it by touching the screen.

Hold your mobile or your new card by the reader to the right of the screen and select "gym" or a group workout on the screen.