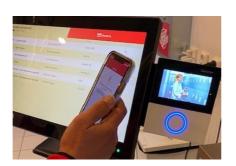

### Check-in

You must check in at the gym or group workouts at check-in stations. Use your app or new plastic card.

If the screen is black, start it by touching the screen.

Hold your mobile or your new card by the reader to the right of the screen and select "gym" or a group workout on the screen.