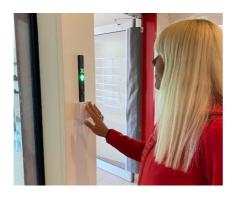

# During unmanned opening hours – this is how you enters and exits Friskis

How to unlock the front door:

Open the app in your mobile and hold the mobile (or your new card) close to the reader, and the door will unlock.

### Open the gate:

Hold your mobile or new card close to the reader and the gate will open.

Step into the gate. Note that the gate only lets one person through at a time. Keep your bag close so it is not in the way for the door. The second door opens when the first door is closed.