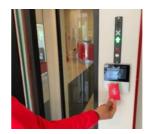

### Open the gate:

Hold your mobile or new card close to the reader and the gate will open.

Step into the gate. Note that the gate only lets one person through at a time. Keep your bag close so it is not in the way for the door. The second door opens when the first door is closed.